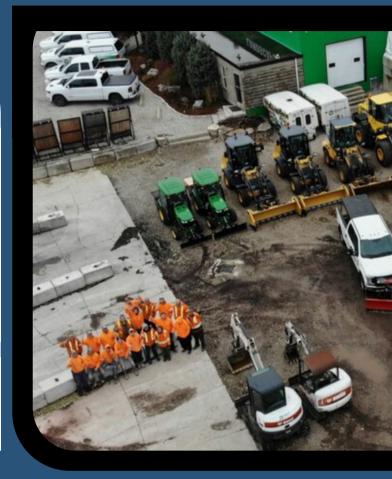

# **ABOUT US**

Established in 1998, Landscape Plus has grown from a small landscaping crew to a full-service company in Guelph and KW area. Committed to professionalism, family values, and environmental stewardship, we specialize in landscape, hardscape, property maintenance, and snow removal. With a focus on sustainability, we lead in green initiatives, using Battery-powered equipment to minimize our carbon footprint. Our experienced team is dedicated to bringing your outdoor goals with integrity and personalized service.