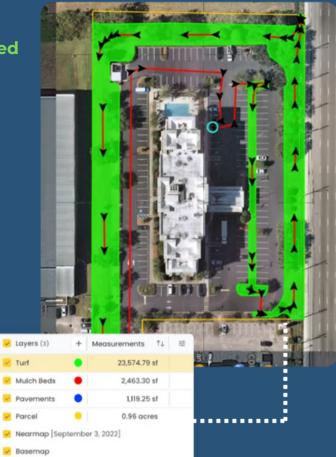

### **Every Detail of Your Property, Carefully Tracked**

We go above and beyond to ensure that every aspect of your commercial property receives meticulous attention and care. That's why we've invested in cutting-edge technology to track, monitor, and manage every inch of your property with precision.

### Image Documentation:

In addition to tracking tasks and flagging issues, our software allows us to keep a visual record of your property's condition. We capture and store images of key areas, providing a clear and comprehensive overview of the maintenance activities and improvements made over time.

### Task Assignment and Tracking:

We can seamlessly assign tasks to our dedicated team members and track their progress in real-time. Whether it's scheduling routine maintenance or addressing specific issues, our system ensures that every task is completed efficiently and effectively.