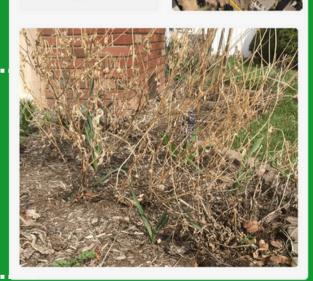

#### **Flagging Potential Issues:**

Whether it's a tree in need of pruning or a drainage problem requiring attention, we proactively identify and address issues to maintain the integrity and aesthetics of your property.

D4 Declining Shrubs

**Declining Shrubs** 